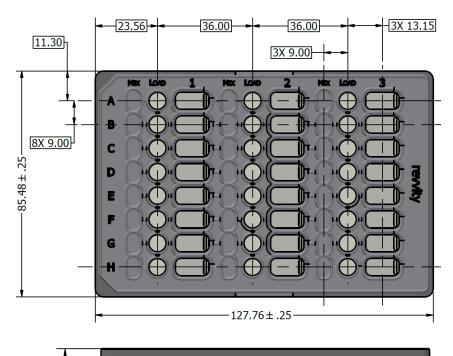

## **Dimensions – Customer Drawing:**

Drawing is for reference only. All dimensions are in millimeters (mm).

 $14.35 \pm .25$