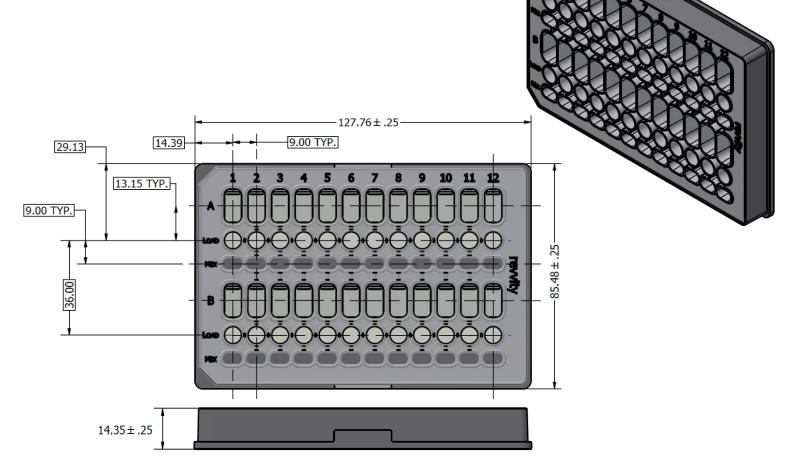

## **Dimensions – Customer Drawing:**

Drawing is for reference only. All dimensions are in millimeters (mm).