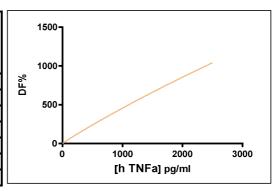

Results:

Incubation: 2h at RT

Plate : 384 wells small volume white plate 20  $\mu$ L

Reader: Pherastar Plus

Fitting model: 4 Parameter Logistic (4PL 1/y2)\* model

| hTNF alpha | Conc.<br>(pg/ml) | DF %  | DF Accepted Range Revision 2 |
|------------|------------------|-------|------------------------------|
| Std 1      | 39               | 20%   | 13-33                        |
| Std 2      | 78               | 42%   | 34-61                        |
| Std 3      | 156              | 82%   | 70-119                       |
| Std 4      | 312              | 155%  | 120-216                      |
| Std 5      | 625              | 292%  | 220-359                      |
| Std 6      | 1250             | 530%  | 400-645                      |
| Std 7      | 2500             | 1068% | 730-1100                     |