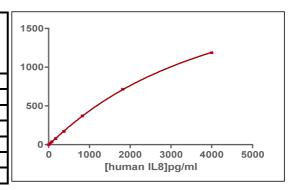

Results:

Incubation: 1h at RT

Plate: 384 wells small volume white plate 20  $\mu$ L

Reader: Pherastar Plus

Fitting model: 4 Parameter Logistic (4PL 1/y2)\* model

| hIL8  | Conc. (pg/ml) | DF %  | DF<br>Accepted<br>Range |
|-------|---------------|-------|-------------------------|
| Std 1 | 35.3          | 15%   | 11-22                   |
| Std 2 | 77.6          | 37%   | 23-46                   |
| Std 3 | 170.75        | 79%   | 55-99                   |
| Std 4 | 375.7         | 171%  | 119-213                 |
| Std 5 | 826.4         | 370%  | 241-476                 |
| Std 6 | 1818.2        | 716%  | 501-978                 |
| Std 7 | 4000          | 1187% | 938-1862                |