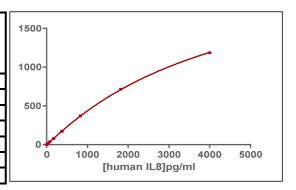

Results:

Incubation: 1h at RT

Plate: 384 wells small volume white plate 20  $\mu$ L

Reader: Pherastar Plus

Fitting model: 4 Parameter Logistic (4PL 1/y2)\* model

| hIL8  | Conc. (pg/ml) | DF %  | DF<br>Accepted<br>Range |
|-------|---------------|-------|-------------------------|
| Std 1 | 35.3          | 15%   | 11-22                   |
| Std 2 | 77.6          | 37%   | 23-46                   |
| Std 3 | 170.75        | 79%   | 55-99                   |
| Std 4 | 375.7         | 171%  | 119-213                 |
| Std 5 | 826.4         | 370%  | 241-476                 |
| Std 6 | 1818.2        | 716%  | 501-978                 |
| Std 7 | 4000          | 1187% | 938-1862                |

## Assay characteristics:

|                                             | Found value             | Specifications Rev 02 |
|---------------------------------------------|-------------------------|-----------------------|
| Detection limite                            | 7 pg/ml                 | ≤ 35.3 pg/ml          |
| HTRF Human IL8 kit - 500 pts - Lot n° : 06E | Accepted                | Rejected              |
| Quality control date : 2024-01-03           | Supervisor's initials : | PL                    |