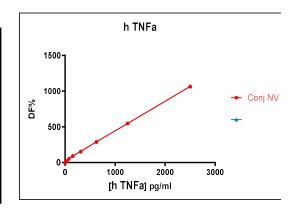

Results:

Incubation: 2h at RT

Plate : 384 wells small volume white plate 20  $\mu$ L

Reader: Pherastar Plus

Fitting model: 4 Parameter Logistic (4PL 1/y2)\* model

| hTNF alpha | Conc.<br>(pg/ml) | DF %  | DF Accepted Range Revision 2 |
|------------|------------------|-------|------------------------------|
| Std 1      | 39               | 23%   | 13-33                        |
| Std 2      | 78               | 54%   | 34-61                        |
| Std 3      | 156              | 93%   | 70-119                       |
| Std 4      | 312              | 155%  | 120-216                      |
| Std 5      | 625              | 290%  | 220-359                      |
| Std 6      | 1250             | 549%  | 400-645                      |
| Std 7      | 2500             | 1065% | 730-1100                     |