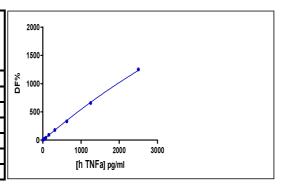

Results:

Incubation: 2h at RT

Plate : 384 wells small volume white plate 20 μL

Reader: Pherastar Plus

Fitting model: 4 Parameter Logistic (4PL 1/y2)\* model

|            | Conc.   |       | DF         |
|------------|---------|-------|------------|
| hTNF alpha | (pg/ml) | DF %  | Accepted   |
|            |         |       | Range      |
|            |         |       | Revision 2 |
| Std 1      | 39      | 21%   | 13-33      |
| Std 2      | 78      | 43%   | 34-61      |
| Std 3      | 156     | 92%   | 70-119     |
| Std 4      | 312     | 179%  | 120-216    |
| Std 5      | 625     | 332%  | 220-359    |
| Std 6      | 1250    | 657%  | 400-645    |
| Std 7      | 2500    | 1252% | 730-1100   |

This batch has been valided despite std 6 and 7 out of range