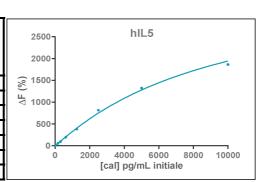

Results:

Incubation: 2h at RT

Plate: 384 wells small volume white plate 20 μL

Reader: Pherastar Plus

Fitting model: 4 Parameter Logistic (4PL 1/y2)\* model

| hIL5  | Conc.<br>(pg/ml) | DF %  | DF % Accepted Range |
|-------|------------------|-------|---------------------|
| Std 1 | 156              | 54%   | 44 - 84             |
| Std 2 | 312              | 97%   | 84 - 157            |
| Std 3 | 625              | 196%  | 171 - 296           |
| Std 4 | 1250             | 383%  | 343 - 537           |
| Std 5 | 2500             | 815%  | 619 - 944           |
| Std 6 | 5000             | 1323% | 1144 - 1646         |
| Std 7 | 10000            | 1864% | 1747 - 2410         |