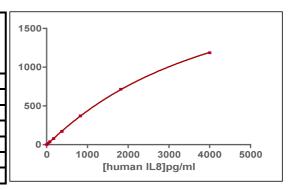

Results:

Incubation: 1h at RT

Plate: 384 wells small volume white plate 20  $\mu$ L

Reader: Pherastar Plus

Fitting model: 4 Parameter Logistic (4PL 1/y2)\* model

| hIL8  | Conc. (pg/ml) | DF %  | DF<br>Accepted<br>Range |
|-------|---------------|-------|-------------------------|
| Std 1 | 35.3          | 15%   | 11-22                   |
| Std 2 | 77.6          | 37%   | 23-46                   |
| Std 3 | 170.75        | 79%   | 55-99                   |
| Std 4 | 375.7         | 171%  | 119-213                 |
| Std 5 | 826.4         | 370%  | 241-476                 |
| Std 6 | 1818.2        | 716%  | 501-978                 |
| Std 7 | 4000          | 1187% | 938-1862                |

## Assay characteristics:

|                                  |             | Found value             | Specifications Rev 02 |
|----------------------------------|-------------|-------------------------|-----------------------|
| Detection limite                 |             | 7 pg/ml                 | ≤ 35.3 pg/ml          |
| HTRF Human IL8 kit - 500 pts - L | ot n° : 06D | Accepted                | Rejected              |
| Quality control date : 20        | 023-11-30   | Supervisor's initials : | PL                    |