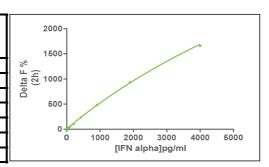

Results:

Incubation: 2h at RT

Plate: 384 wells small volume white plate 20 μL

Reader: Pherastar Plus

Fitting model: 4 Parameter Logistic (4PL 1/y2)\* model

| hIFN alpha | Conc. (pg/ml) | DF %  | DF<br>Accepted<br>Range |
|------------|---------------|-------|-------------------------|
| Std 1      | 47            | 30%   | 22-32                   |
| Std 2      | 98            | 55%   | 43-66                   |
| Std 3      | 206           | 113%  | 106-122                 |
| Std 4      | 432           | 244%  | 199-277                 |
| Std 5      | 907           | 490%  | 386-537                 |
| Std 6      | 1905          | 945%  | 765-961                 |
| Std 7      | 4000          | 1666% | 1247-1551               |

This batch has been validated despite Std 7 out of range