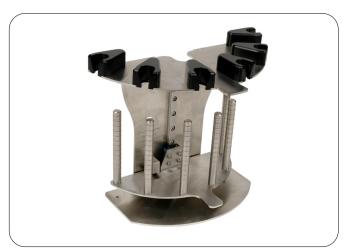

#### **Processing rack**

Movable rack for efficient processing of samples ranging in volume from 250  $\mu L$  to 30 mL.

**Note:** At least one rack is required to operate the Omni Prep. **Part number: 06-220** 