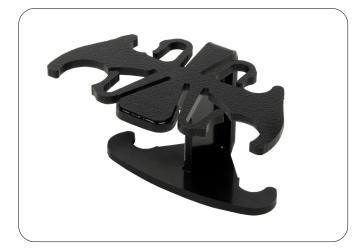

**Tube holders** 1.5 - 2, 5, 15, 50 mL Each tube holder holds two tubes.

Note: Tube holders are required to operate the Omni Prep.

Holder for 1.5 - 2 mL Tubes **Part number: 06-209-02** Holder for 5 mL Tubes **Part number: 06-209-05** Holder for 15 mL Tubes **Part number: 06-209-15** Holder for 30 - 50 mL Tubes **Part number: 06-205-50** 