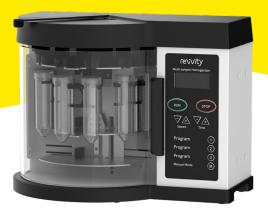

# Omni Prep Multi-sample Homogenizer

### Omni Prep

The Omni Prep Multi-Sample Homogenizer is designed to streamline the labor and time-intensive homogenization process and to make it more comfortable for the user. It features Whisper Drive Technology – a brushless motor that is virtually maintenance free and ultra quiet during operation. Unlike brush motors, Whisper Drive Technology guarantees accuracy and repeatability, since the motor holds its processing speed to +/- 1% accuracy throughout the homogenization cycle, regardless of fluctuations in sample size or sample viscosity.

An oscillating sample rack holds up to 6 tubes from 1.5 mL to 50 mL in size. Microprocessor control allows the user to control processing time and speed (500 - 30,000 rpm).

The Omni Prep increases productivity by removing the tedious manual homogenization process and dramatically improves workflow. It is small enough to fit in most laminar flow cabinets and an optional ice tray is available to process heat sensitive samples.