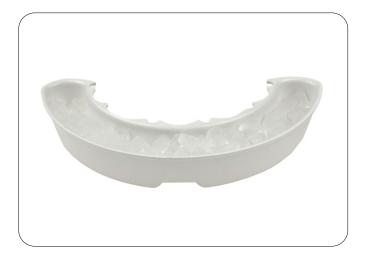

#### Cooling ice trays

Ice trays can be added to the Omni Prep rack to help keep your samples cold during processing.

Ice Tray for 1.5 - 5 mL Tubes **Part number: 06-207** Ice Tray for 15 - 50 mL Tubes **Part number: 06-210** 