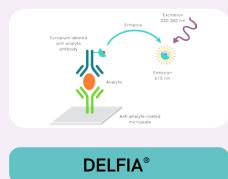

### Future-proof your lab

For ELISA, protein and nucleic acid quantification,

**Fluorescence** Improves sensitivity and dynamic range of immunoassays

Time-Resolved

Intensity For DNA or protein quantitation, reporter-gene expression, and protein binding