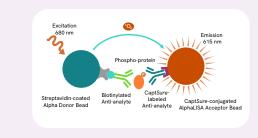

in sample preparation

Reagents

AlphaLISA™

Perfect for high sensitivity and compatibility with many complex samples

**Detects and quantifies** proteins in both simple and complex samples

**Expand your research** 

Alpha SureFire® Ultra™ Provides flexibility in using cultured cell lines, stem cells, and primary cells

Offers wide dynamic range and low interference with greater sensitivity than fluorescence technologies

Delivers faster time-to-results and better reproduction than ELISA

**HTRF**®