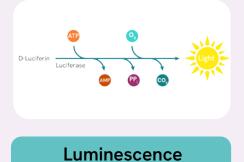

For analysis of molecular interactions to study binding or dissociation properties

**Polarization** 

Luminescence Offers wide dynamic Research &

0

scovery

Assesses complex samples all-in-one well, no-wash steps, and quick readouts