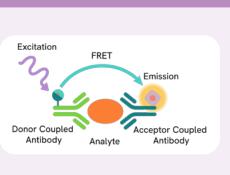

lab up for success.

Walkaway automation enables you to focus more on your

absorbance, Alpha,

and HTRF assays

research and less on plate management.

Research For fluorescence, luminescence,

Cell culture

Improves cell growth consistency and reliability for general and 3D cell cultures

**Next generation** sequencing

For next generation sequencing (NGS) used

in sample preparation

Reagents

AlphaLISA™

Perfect for high sensitivity and compatibility with many complex samples



**Detects and quantifies** proteins in both simple and complex samples



**Expand your research** 

Alpha SureFire® Ultra™ Provides flexibility in using cultured cell lines, stem cells, and primary cells



Offers wide dynamic range and low interference with greater sensitivity than fluorescence technologies



Delivers faster time-to-results and better reproduction than ELISA

**HTRF**®



### Future-proof your lab



For ELISA, protein and nucleic acid quantification,



**Fluorescence** Improves sensitivity and dynamic range of immunoassays

Time-Resolved



Intensity For DNA or protein quantitation, reporter-gene expression, and protein binding



For analysis of molecular interactions to study binding or dissociation properties

**Polarization** 



Luminescence Offers wide dynamic Research &

0

scovery





Assesses complex samples all-in-one well, no-wash steps, and quick readouts

**Alpha** 

# Increase your productivity with the VICTOR Nivo™and Stacker

Our VICTOR Nivo multimode plate reader is perfect for everyday biochemical and cell-based assays. When combined with the stacker, it