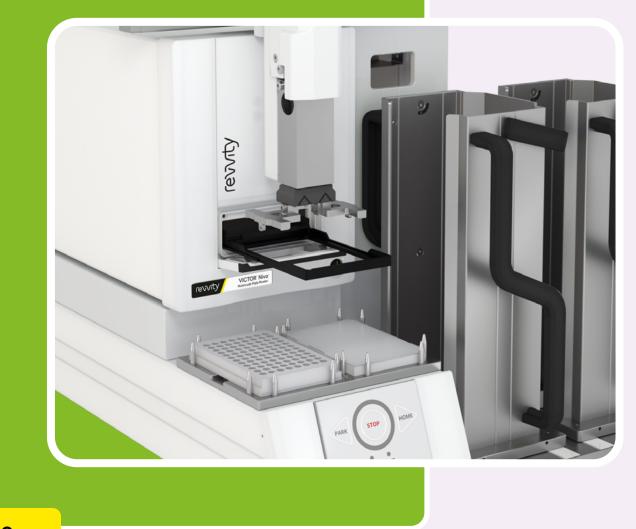

# Increase your productivity with the VICTOR Nivo™and Stacker

Our VICTOR Nivo multimode plate reader is perfect for everyday biochemical and cell-based assays. When combined with the stacker, it delivers walkaway automation so you can focus more on your research and less on plate management.