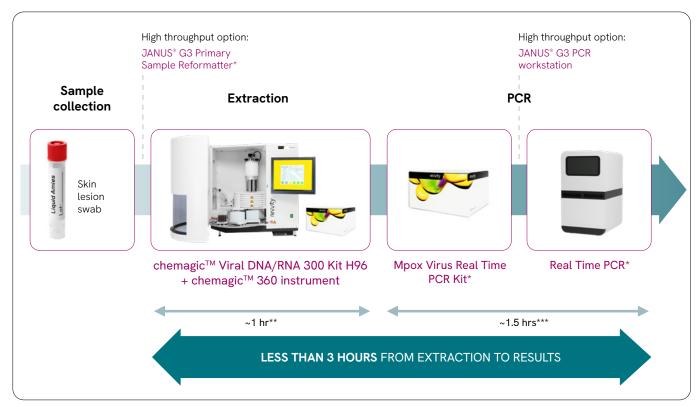

#### Automated workflows

With Revvity's automation solutions, you can receive your mpox results in **less than 3 hours** from sample extraction to analysis.

\* This assay has been validated on commonly used PCR instruments.

\*\* Validated extraction protocol of 1 hour on a full 96 well plate.

\*\*\* Based on full run using one plate of 96 samples.