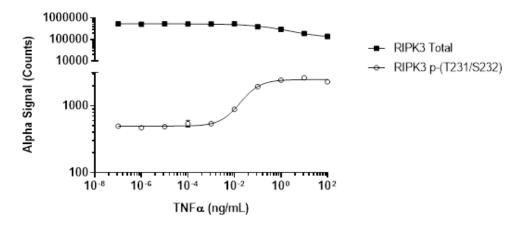

## Representative data

Data obtained with a 2-plate, 2-incubation protocol. L-929 cells were seeded at 40K cells/well in a 96 well plate and incubated overnight. Cells were treated with mTNF $\alpha$  at the indicated concentrations with 20  $\mu$ M Z-VAD and 200 nM SM-164 for 2 hours. Cells were lysed with Lysis Buffer and assayed separately for Phospho (Thr231/Ser232) and Total RIP3 using respective *SureFire Ultra* kits. Equivalent to approximately 4,000 cells/datapoint.