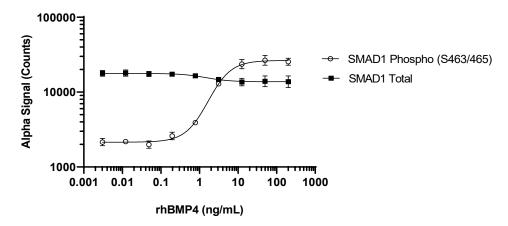

## Representative data

Data obtained with a 2-plate, 2-incubation protocol. C2C12 cells were seeded at 40K cells/well in a 96 well plate and incubated overnight. Cells were treated with rhBMP4 at the indicated concentrations for 30 minutes. Cells were lysed with Lysis Buffer and assayed separately for Phospho (Ser463/465) and Total SMAD1 using respective SureFire Ultra kits. Equivalent to approximately 4,000 cells/datapoint.