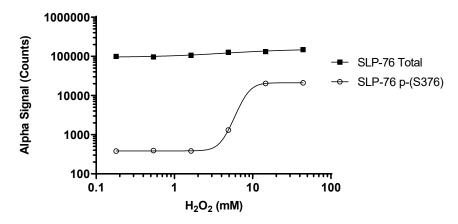

## Representative data

Data obtained with a 2-plate, 2-incubation protocol. RAW 264.7 cells were seeded at 20K cells/well in a 96 well plate and incubated for 48 hours. Cells were treated with  $H_2O_2$  at the indicated concentrations for 10 minutes. Cells were lysed with Lysis Buffer and assayed separately for Phospho (Ser376) and Total SLP-76 using respective SureFire Ultra kits. Equivalent to approximately 4,000 cells/datapoint.