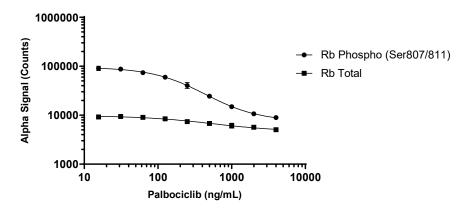

## Representative data

Data obtained with a 2-plate, 2-incubation protocol. Caco-2 cells were seeded at 40K cells/well in a 96 well plate and incubated overnight. Cells were treated with Palbociclib at the indicated concentrations for 24 hours. Cells were lysed with Lysis Buffer and assay separately for Phospho (Ser807/811) and Total Rb using respective *SureFire Ultra* kits. Equivalent to approximately 4,000 cells/datapoint.