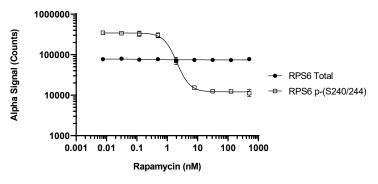

#### Representative data

Data obtained with a 2-plate, 2-incubation protocol. MCF7 cells were plated at 40K cells/well in a 96 well plate and incubated overnight. Cells were pre-treated with Rapamycin at the indicated concentrations for 2 hours, then treated with 2.5  $\mu$ g/mL Insulin for 30 minutes. Cells were lysed with Lysis Buffer and assayed separately for Phospho (Ser240/244) and Total RPS6 using respective *SureFire Ultra* kits. Equivalent to approximately 2,000 cells/datapoint.