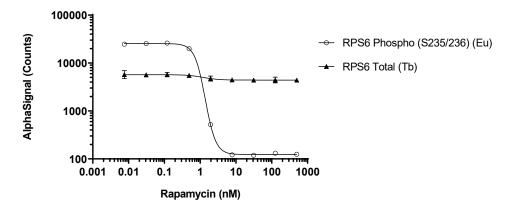

## Representative data

Data obtained with a 2-plate, 2-incubation protocol. MCF7 cells were seeded at 40K cells/well in a 96 well plate and incubated overnight. Cells were treated with Rapamycin at the indicated concentrations for 2 hours and then 2.5  $\mu$ g/mL Insulin for a further 30 minutes. Cells were lysed with Lysis buffer and assayed for Phospho (Ser235/236) and Total RPS6 in the same wells of an assay plate using the *SureFire Ultra* Multiplex kit. Equivalent to approximately 2,000 cells/datapoint.