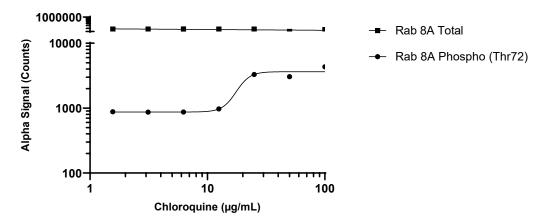

## Representative data

Data obtained with a 2-plate, 2-incubation protocol. RAW264.7 cells were plated at 80K cells/well in a 96 well plate and incubated overnight. Cells were treated with Chloroquine at the indicated concentrations for 5 hours. Cells were lysed with Lysis Buffer and assayed separately for Phospho (Thr72) and Total Rab 8A using respective *SureFire Ultra* kits. Equivalent to approximately 8,000 cells/datapoint.