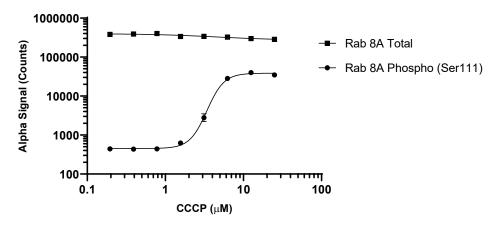

## Representative data

Data obtained with a 2-plate, 2-incubation protocol. SH-SY5Y cells were seeded at 20K cells/well in a 96 well plate and incubated for 48 hours. Cells were treated with CCCP at the indicated concentrations for 16 hours. Cells were lysed with Lysis Buffer and assayed separately for Phospho (Ser111) and Total Rab 8A using respective SureFire Ultra kits. Equivalent to approximately 4,000 cells/datapoint.