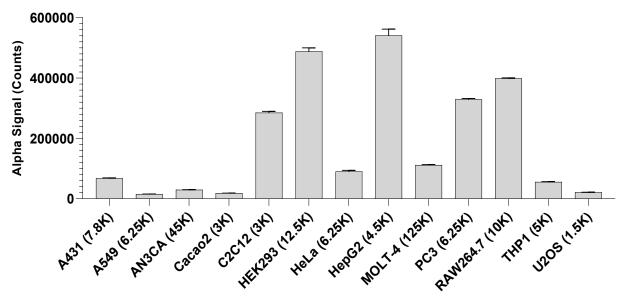

Data obtained from measurement of PDHA1 phospho (Ser293) in various cell types lysed with Lysis Buffer. Approximate number of cells/datapoint is indicated for the various cell lines.

Cell Line (Approximate Number of Cells/Datapoint)