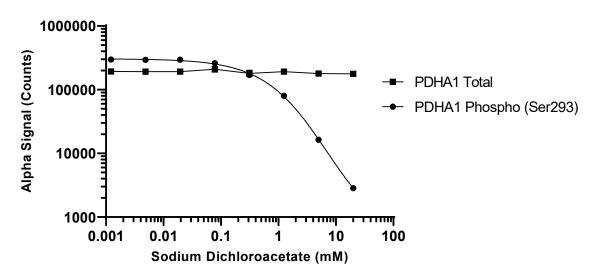

## Representative data

Data obtained with a 2-plate, 2-incubation protocol. HeLa cells were plated at 40K cells/well in a 96 well plate and incubated overnight. Cells were inhibited with Sodium Dichloroacetate at the indicated concentrations for 18 hours. Cells were lysed with Lysis Buffer and assayed separately for Phospho (Ser293) and Total PDHA1 using respective kits. Data equivalent to approximately 2,000 cells/datapoint.