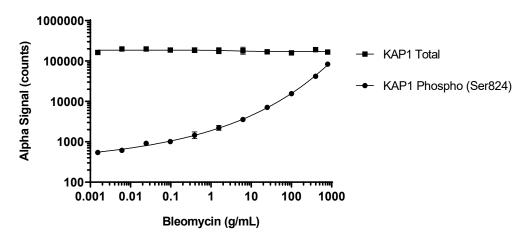

#### **Representative data**

Data obtained with a 2-plate, 2-incubation protocol. HeLa cells were plated at 20K cells per well and incubated overnight. Cells were then treated with Bleomycin at the indicated concentrations for 2 hours. Cells were lysed with Lysis Buffer and assayed separately for Phospho (S824) and Total KAP1 using respective *SureFire Ultra* kits. Equivalent to approximately 2,000 cells/datapoint.