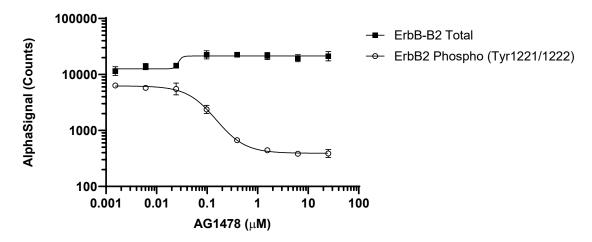

## Representative data

Data obtained with a 2- plate, 2-incubation protocol. A431 cells were seeded at 40K cells/well in a 96 well plate and incubated overnight. Cells were treated with AG1478 at the indicated concentrations for 2 hours then treated with 1  $\mu$ g/mL EGF for a further 5 minutes. Cells were lysed with Lysis Buffer and assayed separately for Phospho and Total ErbB2 (Tyr1221/1222) using respective *SureFire Ultra* kits. Equivalent to approximately 4,000 cells/datapoint.