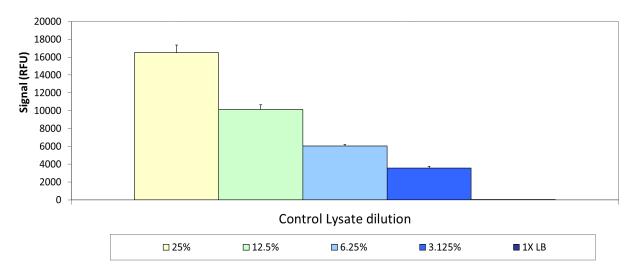

### **Control lysate information:**

Positive Control Lysate: Prepared from A431 cells cultured to confluence in T175 flasks in 10% FBS containing media, treated with 200 ng/mL rhEGF for 10 minutes and lysed with 10 mL of Lysis Buffer.

#### **Representative data**

Data obtained from the positive control lysate diluted in Lysis Buffer. Samples were assayed for Phospho ERK1/2 (Thr202/Tyr204) using the Terbium *SureFire Ultra* kit.

The information provided in this document is for reference purposes only and may not be all-inclusive. Revvity, Inc., its subsidiaries, and/or affiliates (collectively, "Revvity") do not assume liability for the accuracy or completeness of the information contained herein. Users should exercise caution when handling materials as they may present unknown hazards. Revvity shall not be liable for any damages or losses resulting from handling or contact with the product, as Revvity cannot control actual methods, volumes, or conditions of use. Users are responsible for ensuring the product's suitability for their specific application. REVVITY EXPRESSLY DISCLAIMS ALL WARRANTIES, INCLUDING WARRANTIES OF MERCHANTABILITY OR FITNESS FOR A PARTICULAR PURPOSE, REGARDLESS OF WHETHER ORAL OR WRITTEN, EXPRESS OR IMPLIED, ALLEGEDLY ARISING FROM ANY USAGE OF ANY TRADE OR ANY COURSE OF DEALING, IN CONNECTION WITH THE USE OF INFORMATION CONTAINED HEREIN OR THE PRODUCT ITSELF"