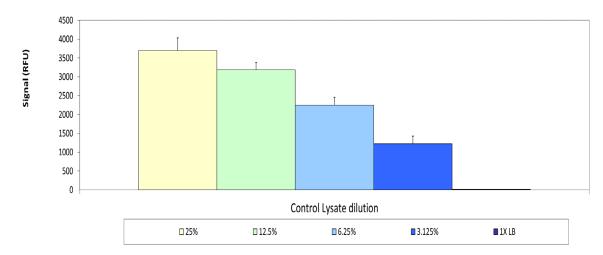

### **Control lysate information:**

Positive Control Lysate: Prepared from A431 cells, cultured to confluence in T175 flasks in 10% FBS containing media, then treated with 2 µg/mL rhEGF for 10 minutes and lysed with 8 mL Lysis Buffer.

### **Representative data**

Data obtained from the positive control lysate diluted in Lysis Buffer. Samples were assayed for Phospho EGF Receptor (Tyr1068) using the Terbium *SureFire Ultra* kit.

The information provided in this document is for reference purposes only and may not be all-inclusive. Revvity, Inc., its subsidiaries, and/or affiliates (collectively, "Revvity") do not assume liability for the accuracy or completeness of the information contained herein. Users should exercise caution when handling materials as they may present unknown hazards. Revvity shall not be liable for any damages or losses resulting from handling or contact with the product, as Revvity cannot control actual methods, volumes, or conditions of use. Users are responsible for ensuring the product's suitability for their specific application. REVVITY EXPRESSLY DISCLAIMS ALL WARRANTIES, INCLUDING WARRANTIES OF MERCHANTABILITY OR FITNESS FOR A PARTICULAR PURPOSE, REGARDLESS OF WHETHER ORAL OR WRITTEN, EXPRESS OR IMPLIED, ALLEGEDLY ARISING FROM ANY USAGE OF ANY TRADE OR ANY COURSE OF DEALING, IN CONNECTION WITH THE USE OF INFORMATION CONTAINED HEREIN OR THE PRODUCT ITSELF"