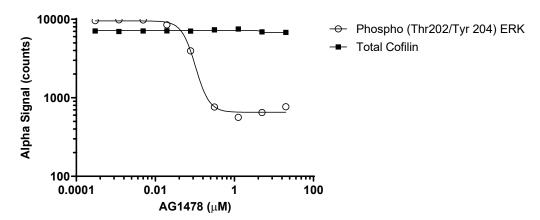

## Representative data

Data obtained with a 2-plate, 2-incubation protocol. HeLa cells were seeded at 40K cells/well in a 96 well plate and incubated overnight. Cells were treated with AG1478 at the indicated concentrations for 2 hours and then treated with 1 ng/mL of EGF for 10 minutes. Cells were lysed with Lysis buffer and assayed for Phospho (Thr202/Tyr204) ERK and Total Cofilin in the same well of an assay plate using the SureFire Ultra (Phospho (Thr202/Tyr204) ERK kit paired with the Terbium SureFire Ultra Total Cofilin kit.