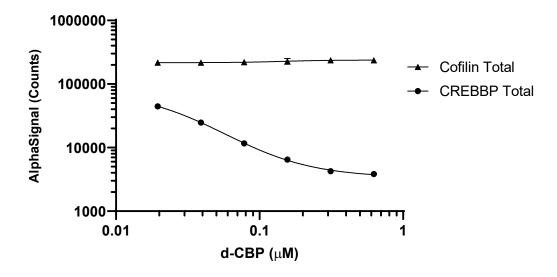

## Representative data

Data obtained with a 2-plate, 2-incubation protocol. Hela cells were plated at 40K cells/well in a 96 well plate and incubated overnight. Cells were treated with d-CBP (CREBBP degrader), prepared in serum free medium, at the indicated concentrations for 2 hours. Cells were lysed with Lysis Buffer and assayed separately for CREBBP Total and Cofilin Total using respective *SureFire Ultra* kits. Equivalent to approximately 4,000 cells/datapoint (CREBBP Total) and 800 cells/datapoint (Cofilin Total).