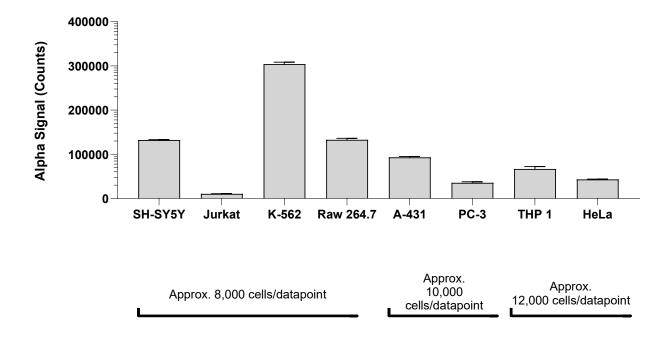

Data obtained from measurement of CREBPB Total in various cell types lysed with Lysis Buffer. Approximate number of cells/datapoint is indicated for various cell lines.

The information provided in this document is for reference purposes only and may not be all-inclusive. Revvity, Inc., its subsidiaries, and/or affiliates (collectively, "Revvity") do not assume liability for the accuracy or completeness of the information contained herein. Users should exercise caution when handling materials as they may present unknown hazards. Revvity shall not be liable for any damages or losses resulting from handling or contact with the product, as Revvity cannot control actual methods, volumes, or conditions of use. Users are responsible for ensuring the product's suitability for their specific application. REVVITY EXPRESSLY DISCLAIMS ALL WARRANTIES, INCLUDING WARRANTIES OF MERCHANTABILITY OR FITNESS FOR A PARTICULAR PURPOSE, REGARDLESS OF WHETHER ORAL OR WRITTEN, EXPRESS OR IMPLIED, ALLEGEDLY ARISING FROM ANY USAGE OF ANY TRADE OR ANY COURSE OF DEALING, IN CONNECTION WITH THE USE OF INFORMATION CONTAINED HEREIN OR THE PRODUCT ITSELF"