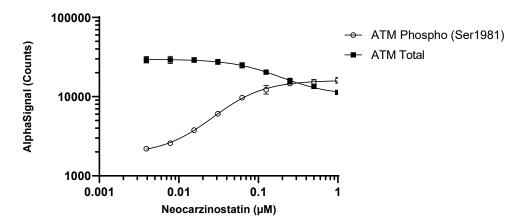

## Representative data

Data obtained with a 2-plate, 2-incubation protocol. THP1 cells were harvested, washed, and seeded at 8 x  $10^6$  cells/mL in HBSS + 5% FBS, in a 96 well plate. Cells were treated with Neocarzinostatin at indicated concentrations for 90 minutes. Cells were lysed with 5X Lysis Buffer. and assayed separately for Phospho (Ser1981) and Total ATM using respective *SureFire Ultra* kits. Equivalent to approximately 16,000 cells/datapoint.