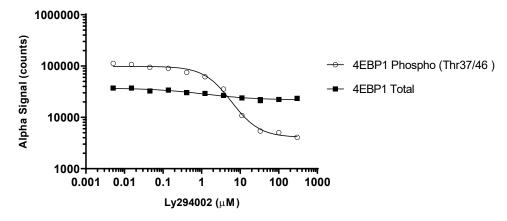

## Representative data

Data obtained with a 2-plate, 2-incubation protocol. MCF7 cells were seeded at 10K cells per well in a 96 well plate and incubated overnight. Cells were treated with Ly294002 inhibitor at the indicated concentrations for 2 hours. Cells were lysed with Lysis Buffer and diluted further prior to assaying separately for Phospho (Thr37/46) and Total 4E-BP1, using respective *SureFire Ultra* kits. Equivalent to approximately 200 cells/datapoint.