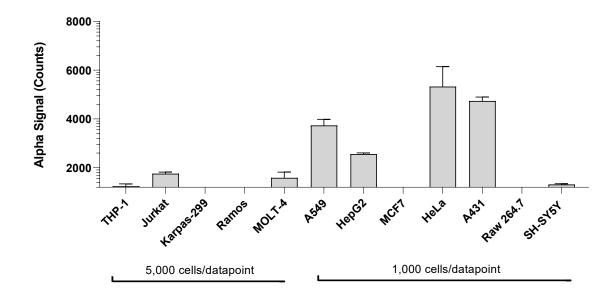

Data obtained from measurement of WDR5 Total in various cell types lysed with Lysis Buffer. Approximate number of cells/datapoint is indicated for the various cell lines.

The information provided in this document is for reference purposes only and may not be all-inclusive. Revvity, Inc., its subsidiaries, and/or affiliates (collectively, "Revvity") do not assume liability for the accuracy or completeness of the information contained herein. Users should exercise caution when handling materials as they may present unknown hazards. Revvity shall not be liable for any damages or losses resulting from handling or contact with the product, as Revvity cannot control actual methods, volumes, or conditions of use. Users are responsible for ensuring the product's suitability for their specific application. REVVITY EXPRESSLY DISCLAIMS ALL WARRANTIES, INCLUDING WARRANTIES OF MERCHANTABILITY OR FITNESS FOR A PARTICULAR PURPOSE, REGARDLESS OF WHETHER ORAL OR WRITTEN, EXPRESS OR IMPLIED, ALLEGEDLY ARISING FROM ANY USAGE OF ANY TRADE OR ANY COURSE OF DEALING, IN CONNECTION WITH THE USE OF INFORMATION CONTAINED HEREIN OR THE PRODUCT ITSELF"