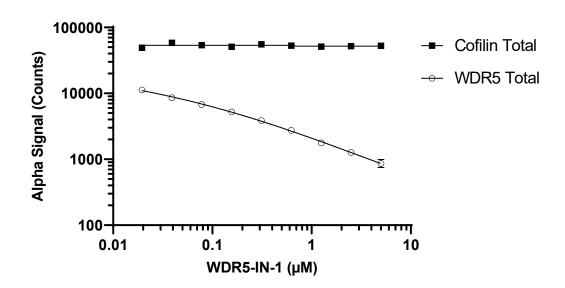

## Representative data

Data obtained with a 2-plate, 2-incubation protocol. A431 cells were plated at 20K cells/well in a 96 well plate and incubated overnight. Cells were treated with WRD5-IN-1 at the indicated concentrations for 20 hours. Cells were lysed with Lysis Buffer B (WDR5) or Lysis Buffer (Cofilin) and assayed separately for WDR5 Total and Cofilin Total using respective *SureFire Ultra* kits. Equivalent to approximately 2,000 cells/datapoint (WDR5 Total) or 40 cells/datapoint (Cofilin).