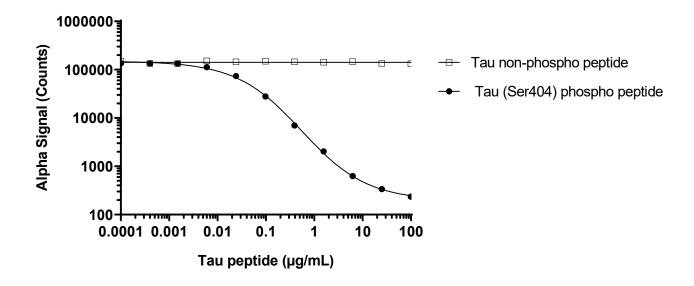

Phospho (Ser404) or non-phospho Tau peptide were serially diluted into a fixed concentration of SH-SY5Y positive control lysate (25% of stock lysate, equivalent to approx. 12,500 cells/datapoint). Lysates were assayed using the Phospho Tau (Ser404) *SureFire Ultra* assay kit.