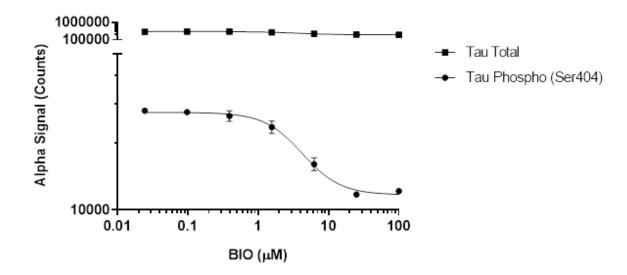

## Representative data

Data obtained with a 2-plate, 2-incubation protocol. SH-SY5Y cells were plated at 20K cells/well in a 96 well plate and incubated for 72 hours. Cells were treated with BIO (GSK-3 $\beta$  inhibitor) prepared in serum free medium, at the indicated concentrations for 3 hours. Cells were lysed with Lysis Buffer and assayed separately for Phospho (Ser404) and Total Tau using respective *SureFire Ultra* kits. Equivalent to approximately 4,000 cells/datapoint.