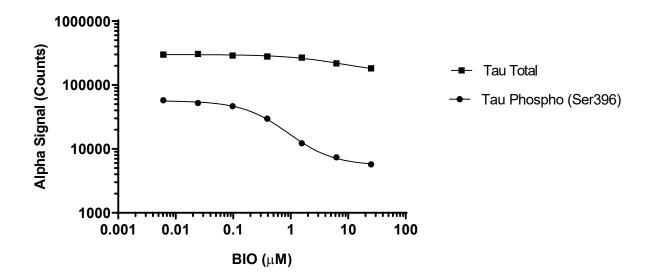

## Representative data

Data obtained with a 2-plate, 2-incubation protocol. SH-SY5Y cells were plated at 20K cells/well in a 96 well plate and incubated for 72 hours. Cells were treated with BIO (GSK-3 $\beta$  inhibitor) prepared in serum free medium, at the indicated concentrations for 3 hours. Cells were lysed with Lysis Buffer and assayed separately for Phospho (Ser396) and Total Tau using respective *SureFire Ultra* kits. Equivalent to approximately 4,000 cells/datapoint.