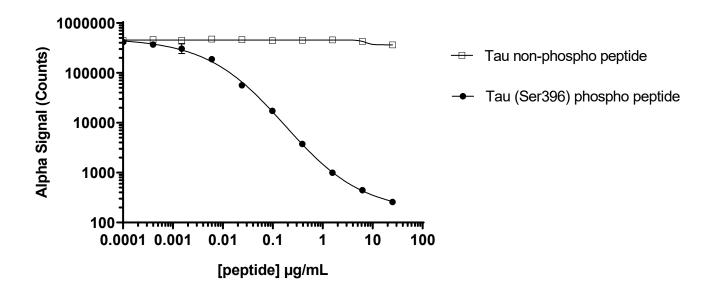

Phospho (Ser396) or non-phospho Tau peptide were serially diluted into a fixed concentration of SH-SY5Y positive control lysate (25% of stock lysate, equivalent to approx. 12,500 cells/datapoint). Lysates were assayed using the Phospho Tau (Ser396) *SureFire Ultra* assay kit.