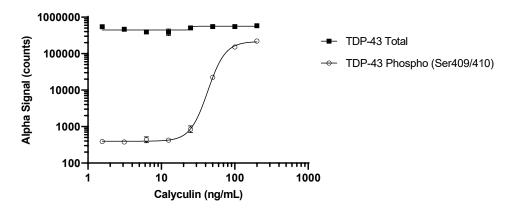

#### **Representative data**

Data obtained with a 2-plate, 2-incubation protocol. U937 cells were washed and resuspended in HBSS + 0.1% BSA and seeded at 200K cells/well in a 96 well plate. Cells were treated with Calyculin at the indicated concentrations for 4 hours. Cells were lysed with 5X Lysis Buffer and assayed separately for Phospho (Ser409/410) and Total TDP-43 using respective SureFire Ultra kits. Equivalent to approximately 8,000 cells/datapoint.