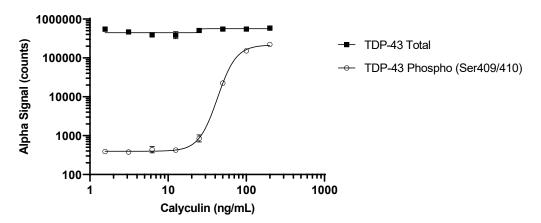

## **Representative data**

Data obtained with a 2-plate, 2-incubation protocol. U937 cells were washed and resuspended in HBSS + 0.1% BSA and seeded at 200K cells/well in a 96 well plate. Cells were treated with Calyculin at the indicated concentrations for 4 hours. Cells were lysed with 5X Lysis Buffer and assayed separately for Phospho (Ser409/410) and Total TDP-43 using respective *SureFire Ultra* kits. Equivalent to approximately 8,000 cells/datapoint.