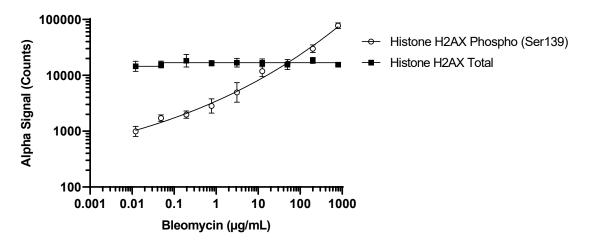

#### **Representative data**

Data obtained with a 2-plate, 2-incubation protocol. MCF7 cells were seeded at 10K cells/well in a 96 well plate and incubated overnight. Cells were treated with Bleomycin at the indicated concentrations for 2 hours. Cells were lysed with Lysis Buffer B and assayed separately for Phospho (Ser139) and Total Histone H2AX using respective *SureFire Ultra* kits. Equivalent to approximately 500 cells/datapoint.