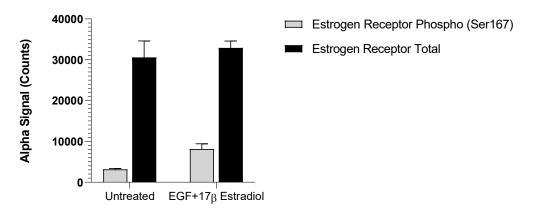

### **Representative data**

Data obtained with a 2-plate, 2-incubation protocol. MCF7 cells were seeded at 10K cells/well in a 96 well plate and incubated for 72 hours. Cells were treated with EGF and 17ß-estradiol at  $50\mu g/mL$  and 0.2nM, respectively for 10 minutes. Cells were lysed with Lysis Buffer and assayed separately for Phospho (Ser167) or Total Estrogen Receptor  $\alpha$  using respective *SureFire Ultra* kits. Equivalent to approximately 4,000 cells/datapoint.