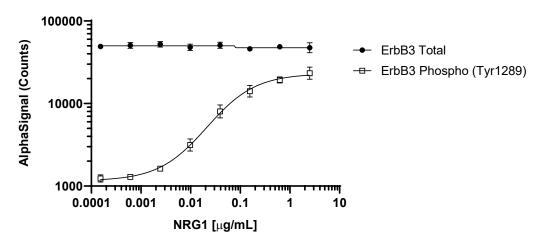

#### **Representative data**

Data obtained with a 2-plate, 2-incubation protocol. MCF7 cells were seeded at 40K cells/well and incubated overnight. Cells were treated with Neuregulin1 at the indicated concentrations for 15 minutes. Cells were lysed with Lysis Buffer and assayed separately for Phospho (Tyr1289) and Total ErbB3 using respective *SureFire Ultra* kits. Equivalent to approximately 4,000 cells/datapoint.