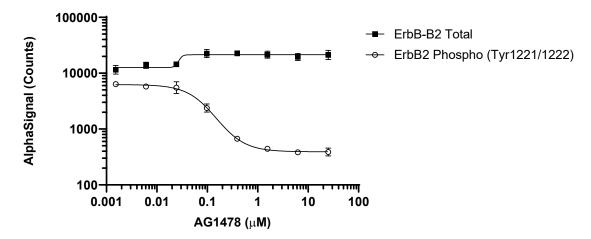

## Representative data

Data obtained with a 2- plate, 2-incubation protocol. A431 cells were seeded at 40K cells/well in a 96 well plate and incubated overnight. Cells were treated with AG1478 at the indicated concentrations for 2 hours then treated with 1  $\mu$ g/mL EGF for a further 5 minutes. Cells were lysed with Lysis Buffer and assayed separately for Phospho and Total ErbB2 (Tyr1221/1222) using respective *SureFire Ultra* kits. Equivalent to approximately 4,000 cells/datapoint.