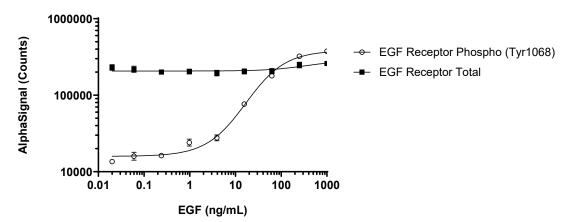

### **Representative data**

Data obtained with a 2-plate, 2-incubation protocol. A-431 cells were seeded at 40K cells per well in a 96 well plate and incubated overnight. Cells were serum starved for 2 hours and then treated with EGF at the indicated concentrations for 10 minutes. Cells were lysed with Lysis Buffer and assayed separately for Phospho (Tyr1068) or Total EGF Receptor using respective *SureFire Ultra kits.* Equivalent to approximately 400 cells/datapoint.