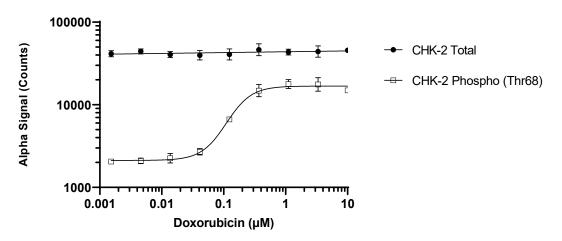

## **Representative data**

Data obtained with a 2-plate, 2-incubation protocol. HEK293 cells were seeded at 20K cells/well in a 96 well plate and incubated for 48 hours. Cells were treated with Doxorubicin at the indicated concentrations for 90 minutes. Cells were lysed with Lysis Buffer and assayed separately for Phospho (Thr68) and Total CHK2 using respective *SureFire Ultra* kits. Equivalent to approximately 4,000 cells/datapoint.