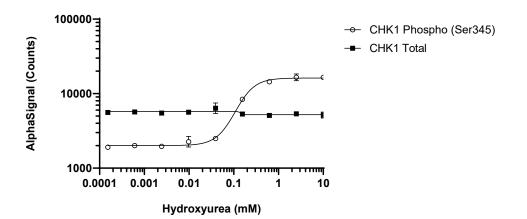

## **Representative data**

Data obtained with a 2-plate, 2-incubation protocol. HEK293 cells were seeded at 40K cells/well in a 96 well plate and incubated overnight. Cells were treated with Hydroxyurea at the indicated concentrations for 2 hours. Cells were lysed with Lysis Buffer and assayed separately for Phospho (Ser345) and Total CHK1 using respective *SureFire Ultra* assay kits. Equivalent to approximately 4,000 cells/datapoint.