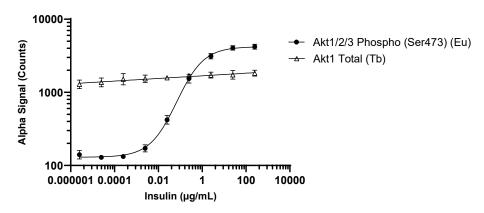

## Representative data

Data obtained with a 2-plate, 2-incubation protocol. MCF7 cells were seeded at 20K cells/well in a 96 well plate and incubated overnight. Cells were serum starved for 2 hours and then treated with Insulin at the indicated concentrations for 30 minutes. Cells were lysed with Lysis buffer and assayed for Phospho Akt1/2/3 (Ser473) and Total Akt1 in the same wells of an assay plate using the *SureFire Ultra* Multiplex kit. Equivalent to approximately 2,000 cells/datapoint.