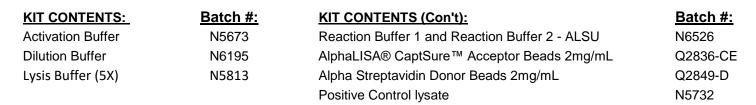

Research use only. Not for use in diagnostic procedures.

AlphaLISA<sup>®</sup> SureFire <sup>®</sup> Ultra™

# p21 CiP1 Total

Part numbers: ALSU-TP21CIP-A500 Lot Number: U19233

Manufacturing date: November 07, 2024





#### STORAGE / HANDLING:

Store all Buffers at 4°C.

Activation Buffer precipitates at 4°C. To re-dissolve, warm to 37°C and mix each before use. Alternatively, once re-dissolved can be stored at room temperature with no loss in activity.

Positive Control Lysate store at -20°C. Once reconstituted, lysate can generally be stored effectively at -20°C in single use aliquots but should be tested on a case by case basis.

Donor Beads are used under low light conditions and should be stored in the box at 4°C. Vortex Acceptor and Donor Beads vigorously before use.

### KIT STABILITY:

Stable for at least **9** months from the manufacturing date when stored under recommended storage conditions. This product will have a minimum of 3 months expiry from date of delivery. See kit box label for expi