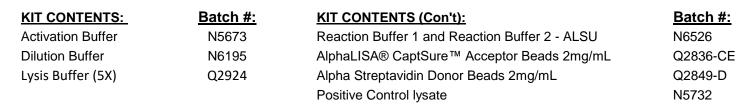

#### STORAGE / HANDLING:

Store all Buffers at 4°C.

Activation Buffer precipitates at 4°C. To re-dissolve, warm to 37°C and mix each before use. Alternatively, once re-dissolved can be stored at room temperature with no loss in activity.

Positive Control Lysate store at -20°C. Once reconstituted, lysate can generally be stored effectively at -20°C in single use aliquots but should be tested on a case by case basis.

Donor Beads are used under low light conditions and should be stored in the box at 4°C. Vortex Acceptor and Donor Beads vigorously before use.