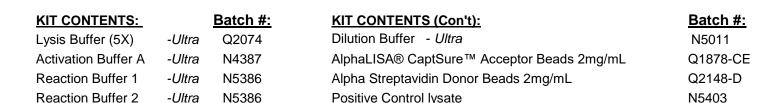

Research use only. Not for use in diagnostic procedures.

AlphaLISA<sup>®</sup> SureFire <sup>®</sup> Ultra™

# **p-STAT6 (Tyr641)**

Part numbers: ALSU-PST6-A500 Lot Number: U17768

Manufacturing date: May 24, 2024





#### STORAGE / HANDLING:

Store all Buffers at 4°C.

Activation Buffer precipitates at 4°C. To re-dissolve, warm to 37°C and mix before use. Alternatively, store at room temperature with no loss in activity.

Positive Control Lysate store at -20°C. Once reconstituted, lysate can generally be stored effectively at -20°C in single use aliquots but should be tested on a case by case basis.

Donor beads are used under low light conditions and should be stored in the box at 4°C. Vortex Acceptor and Donor Beads vigorously prior to taking samples for use.

## **KIT STABILITY:**

Stable for at least 12 months from the manufacturing date when stored under recommended storage conditions. This product will have a minimum of 3 months expiry from date of delivery.

See kit box label for expiry date.