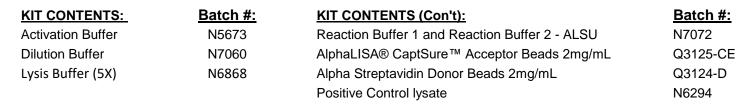

#### STORAGE / HANDLING:

Store all Buffers at 4°C.

Activation Buffer precipitates at 4°C. To re-dissolve, warm to 37°C and mix each before use. Alternatively, once re-dissolved can be stored at room temperature with no loss in activity.

Positive Control Lysate store at -20°C. Once reconstituted, lysate can generally be stored effectively at -20°C in single use aliquots but should be tested on a case by case basis.

Donor Beads are used under low light conditions and should be stored in the box at 4°C. Vortex Acceptor and Donor Beads vigorously before use.