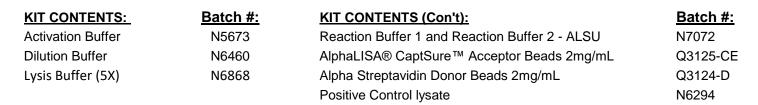

#### STORAGE / HANDLING:

Store all Buffers at 4°C.

Activation Buffer precipitates at 4°C. To re-dissolve, warm to 37°C and mix each before use. Alternatively, once re-dissolved can be stored at room temperature with no loss in activity.

Positive Control Lysate store at -20°C. Once reconstituted, lysate can generally be stored effectively at -20°C in single use aliquots but should be tested on a case by case basis.

Donor Beads are used under low light conditions and should be stored in the box at 4°C. Vortex Acceptor and Donor Beads vigorously before use.